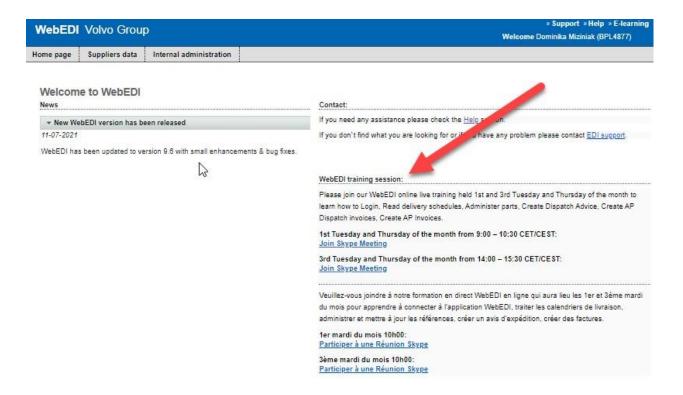

#### 3. Navigation at WebEDI application

After clicking on the icon, it will bring you to the WebEDI front page

After logging in, you can search for the online "Help" section in the top right corner. There, you can find detailed information about the functionality, features, and logic used in WebEDI.

• Email: support.edi@volvo.com

Phone: Europe: +46 31 662200 or United States: +1 336 393 3347

5. WebEDI trainings

There are online trainings available for all users of WebEDI application. Links and dates can be found:

1) On the home page after logging to WebEDI application:

https://webedi.srv.volvo.com/webedi/Pages/Home/Home.aspx

2) On the EDI Volvo page/ section dedicated to the WebEDI | Volvo Group