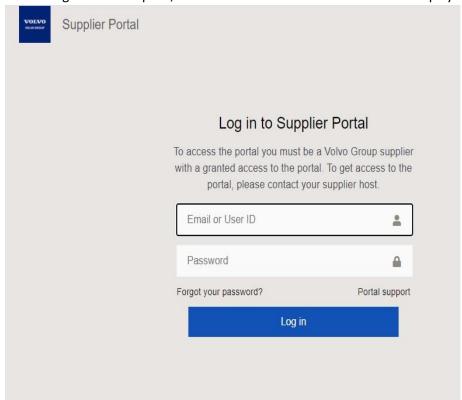

Picture 1 – Address in browser

Once the login window opens, the interface shown in Picture 2 will be displayed.

Picture 2 - Log in

Write Your username and password in corresponding fields and click on the button marked "Login" (see picture 2).