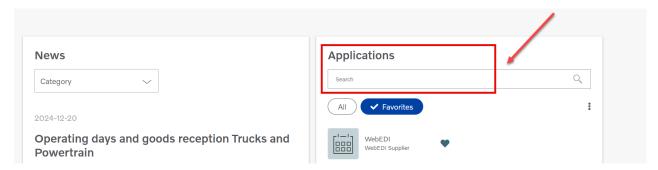

When logged into the Supplier Portal, search for the WebEDI application using the application search box.

And click on the WebEDI icon to log in: