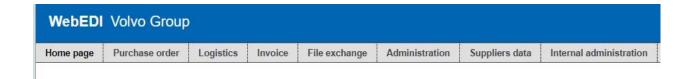

#### 3. Navigation at WebEDI application

After clicking on the icon, it will bring you to the WebEDI front page

After logging in, you can search for the online "Help" section in the top right corner. There, you can find detailed information about the functionality, features, and logic used in WebEDI.